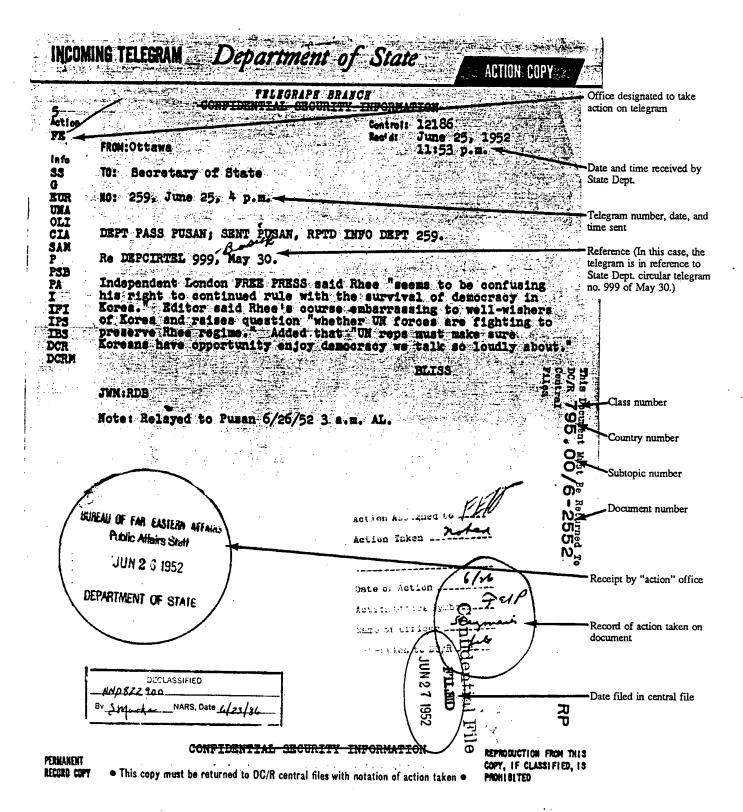

State

TA, technical assistance; trade agreement

TF, task force

UFCO, United Fruit Company

UN, United Nations

UNA, United Nations Affairs, Department of State

UNCOK, United Nations Commission on Korea

UNDel, Delegation to the United Nations

UNESCO, United Nations Educational, Scientific, and Cultural Organization

UNGA, United Nations General Assembly

UNSC, United Nations Security Council

UP, United Press

urinfo, your information

urtel, your telegram

USA, U.S. Army

USAF, U.S. Air Force

USDel, U.S. Delegation

USMC, U.S. Marine Corps

USN, U.S. Navy

USRep, U.S. Representative

VOA, Voice of America

WE, Office of Western European Affairs, Department of State; Western European

Weeka, weekly, inter-agency analysis from U.S. diplomatic missions

WHO, World Health Organization



# MICROFILM ROLL CONTENTS

# East Germany, 1950-1954

| Roll Numbers | File Numbers                             |
|--------------|------------------------------------------|
| 1            | 762b.00/1-650 - 762b.00/11-1850          |
| 2            | 762b.00/11-2050 - 762b.00/1-3052         |
| 3            | 762b.00/2-1152 - 762b.00/7-1653          |
| 4            | 762b.00/7-1753 - 762b.00/8-3154          |
| 5            | 762b.00/9-154 - 762b.5/6-1951            |
| 6            | 762b.5/6-1951 (cont'd) - 762b.561/5-450  |
| 7            | 862b.00/1-1150 - 862b.00/7-1554          |
| 8            | 862b.00/8-1054 - 862b.181/6-2652         |
| 9            | 862b.181/6-2752 - 862b.2552/1-351        |
| 10           | 862b.2552/3-2451 - 862b.44/2-1252        |
| 11           | 862b.44