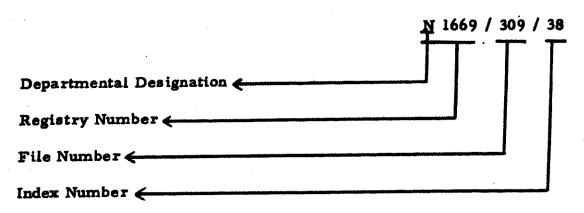

Each document arriving at the Foreign Office from 1906 to 1920 was dated and identified as to origin, sender, and country by the Central Registry. The paper was also assigned a registry number from a consecutive list for the whole Foreign Office. This number was recorded in the Central Register and later in the Sub-Registry with which the paper was identified. The annual series of each department of the Sub-Registries was divided into volumes or parts of volumes for each country. Thus, the registry entries for the material in the Russia Correspondence are listed together chronologically as they were received or sent out. After a document had been assigned a registry number, it was assigned a "kept with" or file number. The file number is usually the same number as the registry number of the first document in the file. Files run in length from one document (i. e. "kept with" itself) to many documents totaling several hundred pages. After filing, the paper was indexed according to the country to which the paper pertained. The index number for Russia is 38. At the end of every year, the files were bound together into volumes. Page numbers were assigned at this stage, with stamped pagination beginning at Page 1 for each volume.

The Foreign Office used two types of registry numbers from 1906 to 1945. Before 1920, the registry number identifying a particular paper appears on the docket covering the paper. The number appears in the registry stamp with the date of the registration. It also appears by itself in a box to the left of the registry stamp. (See Sample Docket 1906 - 1919.) For these years before 1920, the Foreign Office used a reference number which does not appear on the docket. This number included the file number, index number, and year in addition to the registry number. After the change of registration in 1920, this reference number changed format and does appear on the docket.

This number above is called the <u>full</u> registry number. Confusion arises, however, because the <u>full</u> registry number is labeled on the docket as the "Registry Number." (See Sample Docket 1920 - 1945.) The term "registry number" accurately applies only to the number in the registry stamp in the upper right hand corner of the 1920 - 1945 docket. The full registry number (labeled "Registry Number") is important because the file number contained in it appears only there and nowhere else on docket sheets after the change of 1920. The Sample Dockets below illustrate the position and use of these numbers.