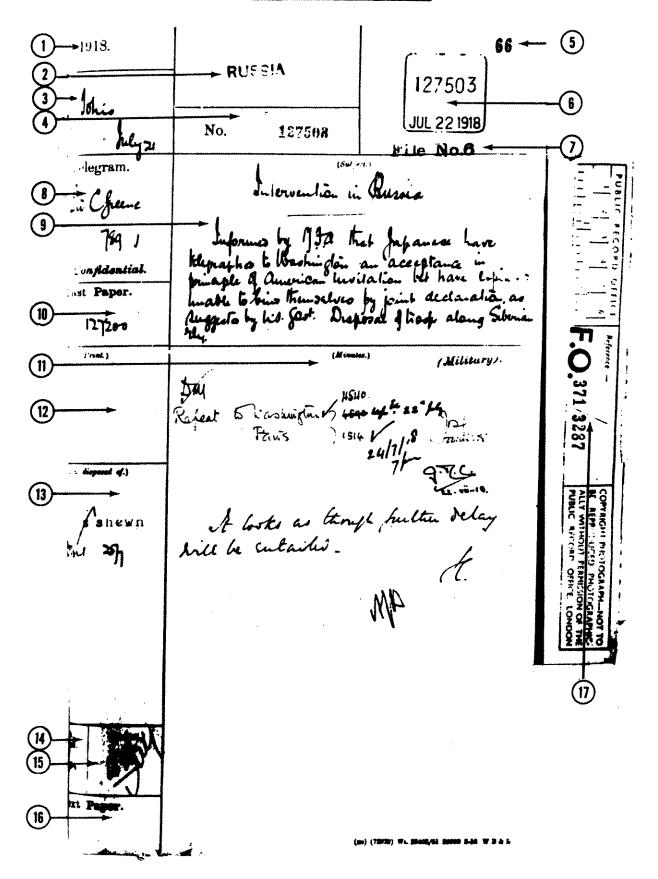

# SAMPLE DOCKET (1906 - 1919)

- 1. Year Printed by the Central Registry for all documents.
- 2. Country The country to which the paper pertained was stamped by the Central Registry upon receipt.
- 3. Place of origin and date of paper Written by the Central Registry, the date is that of the paper's origin.
- 4. Registry number\* As each document was opened by the Central Registry, it was assigned the next registry number in the annual series for the Foreign Office. Although usually stamped, the number is sometimes written. Papers were entered in the Central Register in sequence by their registry numbers. Later, the papers were entered in the Register of General Correspondence for the appropriate Sub-Registry. This latter register was bound by country, so that the Registers which accompany this program consist only of Registers for Russia.
  - \*N.B. In the Subject Guide, the column containing reference registry numbers has been labelled DOCUMENT, to avoid possible confusion in the use of the term "Registry number" by the Foreign Office. See above in the INTRODUCTION, Page vi.
- Page number This number was stamped consecutively on every page of each document when files were bound into volumes at the end of each year. Pagination always begins anew with each volume.

  These numbers, for the reference documents in the Subject Guide, are listed under the PAGE heading.
- 6. Registry number and date of receipt The registry number is repeated with the date of receipt in one stamp in the upper right corner.
- File number Known also as the "kept with" or "filed with" number, the file number is normally the number of the first document in the case or file. It appears as either a written, abbreviated "f," or a stamped "File No." Both of these designations mean precisely the same thing. The file number is usually found in the box in the upper right corner, but it may appear in the adjoining boxes of the docket sheet. In the Subject Guide, the "kept with," "filed with," and "File No." are located under the FILE heading.

- Author of paper and number in local correspondence series Both of these items were recorded by the Central Registry upon receipt of the paper. If the paper is a telegram, the word "Telegram" is printed at the top of this box, and the entire docket is printed in red. Dockets were normally printed in black, with Secret documents having a band of green stripes across the top of the docket. If the docket contained confidential material, the word "Confidential" was printed in the bottom of this box. Parliamentary questions were handled by gumming a copy of the question to be asked, from the printed minutes, and stamped in the "Origin" box with "Parliamentary Question." The Foreign Office reply was taken from the printed report of the session and gummed either below the printed question on the docket or inside the docket on the continuation of the "Minutes" section.
- 9. Subject A brief one or two line title of the contents of the paper heads
  this box. Under the title is a concise but clear precis of the contents. This box was filled in by the Central Registry upon receipt.
- 10. Last Paper The number of the previous document in the case or file.

  This number may refer to a document in the same case in a previous year, usually with a different file number than the number of this paper's file.
- Minutes These notations, which may run to several pages within the docket, include any comments and instructions with the initials of all those who read the documents contained in the docket. Thus this section records the progress of the paper through the clerks and secretaries of the Foreign Office, sometimes to the Foreign Minister.
- Print A notation in this box indicates an order for the paper to be printed in the CONFIDENTIAL PRINT of the Foreign Office.

  As only a few papers of topical interest in the Russia Correspondence were ordered for the CONFIDENTIAL PRINT, most of the papers in this program are blank in this box, and hence have never been printed.
- How disposed of This box contains notations of copies of the paper sent to other departments, missions or embassies, usually as a result of instructions found in the "Minutes" section. Tick marks indicate those actions completed and entered in the General Register.
- Action completed This box contains the initials of the Sub-Registry

  Clerk responsible for the paper, after he has checked that every direction given in the "Minutes" has been carried out.

- 15. Index In this box is found the index number of the division of the General Register in which the paper is entered (38 for Russia). The tick mark indicates that the paper has been indexed and is often accompanied by the initials of the indexer.
- 16. Next paper When the next paper in the file came in, its registry number was entered in this box.
- 17. Target Accompanying every text page photographed by the Public Records
  Office, this target includes the Record Class of General Correspondence for Political (F. O. 371) followed by the number of the volume. The page numbers in the Subject Guide refer to this volume number.