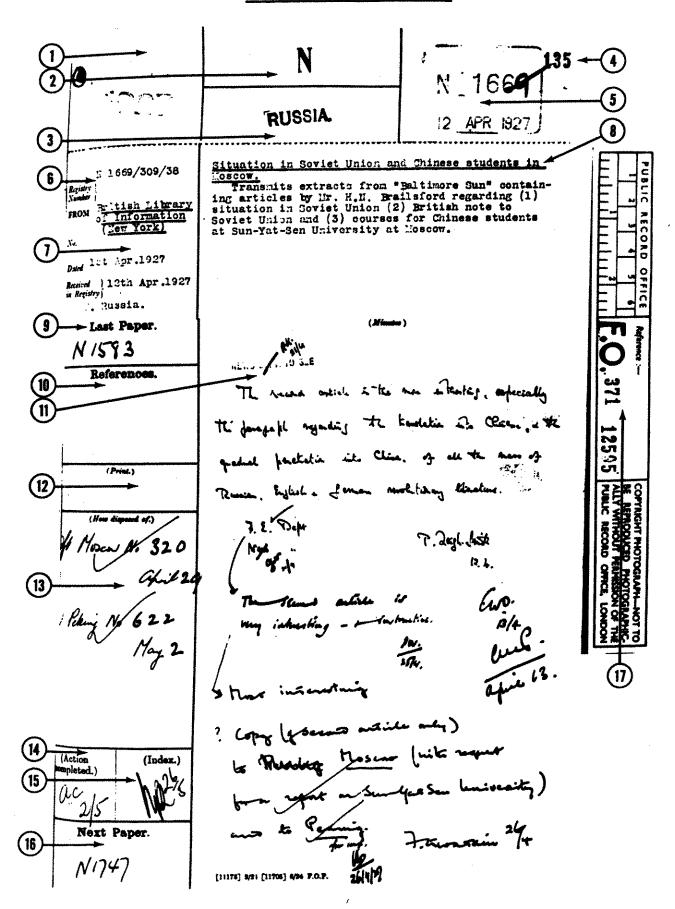

# SAMPLE DOCKET (1920 - 1945)

- 1. Year Written or stamped by the Opening Branch for all documents.
- 2. Department Stamped by the Opening Branch "N" designates the Northern Department.
- 3. Country The country to which the paper pertained was stamped by the appropriate division of the Archives Branch.
- Page number This number was stamped consecutively on every page of each document when files were bound into volumes at the end of each year. Pagination always begins anew with each volume.

  These numbers, for the reference documents in the Subject Guide, are listed under the PAGE heading.
- by the Opening Branch, it was placed in a docket sheet and sent to the appropriate division of the Archives Branch. There, the document was assigned a registry number, from the annual series of that division, which was stamped in the upper right corner with the date of receipt. After the change of 1920, the registry numbers from each departmental series were preceded by a code letter. The departmental designation for the Russia Correspondence is
  - \* N. B. In the Subject Guide, the column containing the reference registry numbers is labelled DOCUMENT, to distinguish the number from the full registry number which includes the registry number, file number, and index number and is labelled on the docket as only REGISTRY NUMBER. See INTRODUCTION, Page
- 6. Full registry number Typed under the heading of "Registry Number,"

  this number is, in fact, the full registry number, consisting of the registry number of the paper preceded by the departmental designation, and followed by the file number and the index number. This number is very important because the file number appears here and nowhere else on the docket sheets after the change of 1920.
- 7. Origin of the paper and full registry number This box and the "Subject" box to the right of it(item 8. below) were typed from information from the appropriate Section Clerk, in four copies. The original

was gummed to the docket sheet, the copies going to the precis jacket, the Day Book, and the Chronological File, insuring uniformity of cross-referencing information. Under the heading of "Registry Number" was typed the full registry number. Also typed are the author and place of origin, the number of the paper, in the sender's local correspondence series, the date of the paper, the date of its receipt, and the departmental designation letter. followed by the name of the country to which the paper pertains. If the paper was a telegram, the words "Telegram From" appear below the registry number, and the docket is printed in red. Dockets were normally printed in black, with Secret documents distinguished by a band of green stripes across the top of the docket. Parliamentary questions were handled by gumming a copy of the question to be asked from the printed minutes, and stamped in the "Origin" box with "Parliamentary Question." The Foreign Office reply was taken from the printed report of the session and gummed either below the printed question on the docket or inside the docket on the continuation of the "Minutes" section.

- 8. Subject This box is the other part of the typed paper gummed to the docket sheet. It consists of a brief title of the paper's contents, below which is a concise but clear precis of the paper contents.
- This number may refer to a document in the case or file.

  This number may refer to a document in the same case in a previous year, usually with a different file number than the number of this paper's file.
- 10. References This box lists papers in the file, both backward and forward, which are particularly relevant to the paper in the docket sheet.
- 11. Minutes These notations, which may run to several pages within the docket, include any comments and instructions, with the initials of all those who read the documents contained in the docket. Thus this section records the progress of the paper through the clerks and secretaries of the Foreign Office, sometimes to the Foreign Minister.
- Print A notation in this box indicates an order for the paper to be printed in the CONFIDENTIAL PRINT of the Foreign Office.

  As only a few papers of topical interest in the Russia Correspondence were ordered for the CONFIDENTIAL PRINT, most of the papers in this program are blank in this box, hence they have never been printed.
- 13. How disposed of This box contains notation of copies of the paper sent to other departments, missions, or embassies, usually as

a result of instructions found in the "Minutes" section. The tick marks indicate those actions completed and entered in the General Register.

- Action completed This box contains the initials of the Sub-Registry

  Clerk responsible for the paper, after he has checked that every direction given in the "Minutes" has been carried out.
- 15. Index This box does not contain the index number after the change of 1920 because that number is included in the full registry number in the Origin box (item 7. above). The "Index" box only contains the initials of the clerk in the Main Index Branch who indexed the paper.
- 16. Next paper When the next paper in the file came in, its registry number was entered in this box.
- 17. Target Accompanying every text page photographed by the Public Records
  Office, this target includes the Record Class of General Correspondence for Political (F.O. 371) followed by the number of the volume. The page numbers in the Subject Guide refer to this volume number.