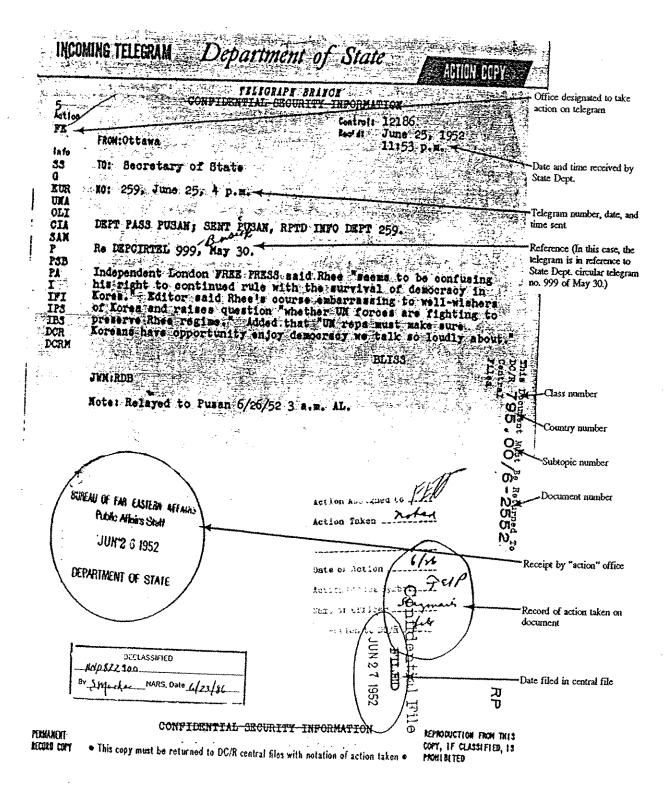

### First Page of a Document

A sample document appears on page xii of this *Guide* with explanatory notes. This telegram by no means represents all documents found in the Decimal Files reproduced in this micropublication, but its format and annotations are illustrative of many of the documents. Shown at the top left of the document are the Foreign Service post that sent the telegram, the recipient (usually the Secretary of State), the telegram number, and the date and the time of transmission. Also at the top left are instructions for the dissemination of the telegram: "action" indicates the office designated to act on information in the telegram and "info" the offices to be informed of its message. The top right shows the date and time that the telegram was received by the Department. The Decimal File number always appears on the right-hand side of the document.