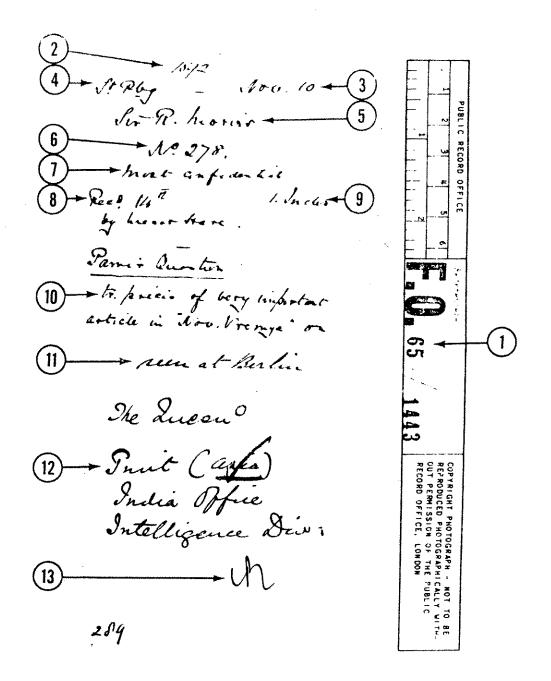

#### SAMPLE DOCKET

- 1. Reference: class and volume numbers
- 2. Year
- 3. Date dispatch was sent
- 4. Post of origin, St. Petersburg
- 5. Head of mission
- 6. "Local" or dispatch number
- 7. Classification
- 8. Date of receipt
- 9. Enclosure
- 10. Précis
- 11. Indicates that the material had been seen by the British ambassador at Berlin
- 12. Distribution list
- 13. Initial of secretary of state