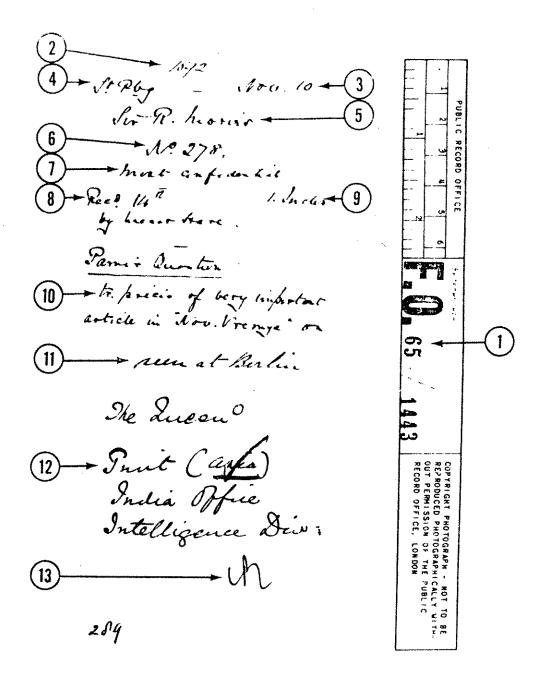

#### SAMPLE DOCKET

- 1. Reference: class and volume numbers
- 2. Year
- 3. Date dispatch was sent
- 4. Post of origin, St. Petersburg
- 5. Head of mission
- 6. "Local" or dispatch number
- 7. Classification
- 8. Date of receipt
- 9. Enclosure
- 10. Précis
- 11. Indicates that the material had been seen by the British ambassador at Berlin
- 12. Distribution list
- 13. Initial of secretary of state