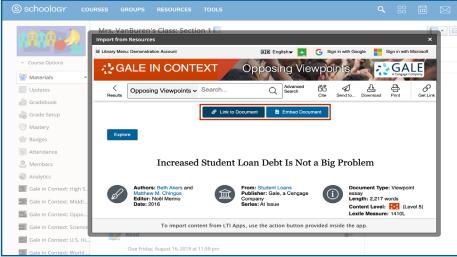

## **EMBED GALE CONTENT**

Use the Rich Content Editor in an assignment, discussion, or quiz to access the Gale resources you've added to Schoology.

Search or browse to access a document.

Then, use **Link to Document** or **Embed Document** to add trusted Gale materials to your course.

Places the entire result within the assignment, discussion, or quiz

Adds a link that opens the document within the Gale resource.

If you require further assistance, please ask your librarian or visit <a href="mailto:support.gale.com/training">support.gale.com/training</a>.