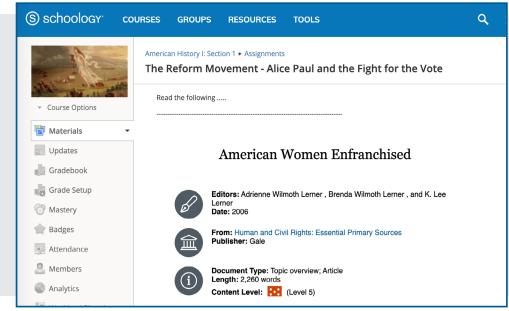

Places the entire result within the assignment, discussion, or quiz

Adds a link that opens the document within the Gale resource.

If you require further assistance, please ask your librarian or visit <a href="mailto:support.gale.com/training">support.gale.com/training</a>.