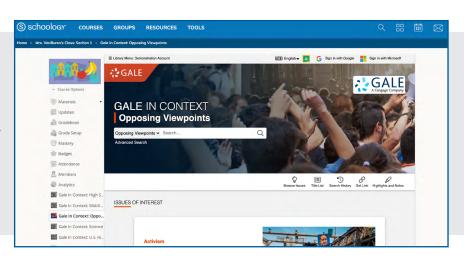

## **SEARCH AND NAVIGATE**

Once you've added Gale resources to Schoology, you and your students can access them from your course menu. Features and tools function exactly as they do when accessed outside Schoology.