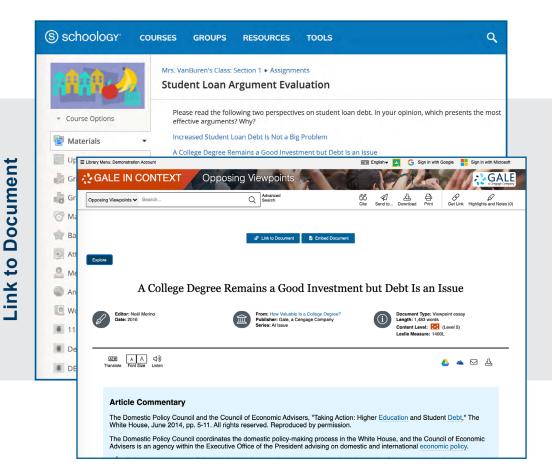

## **EMBED GALE CONTENT**

Use the Rich Content Editor in an assignment, discussion, or quiz to access the Gale resources you've added to Schoology.

Search or browse to access a document.

Then, use **Link to Document** or **Embed Document** to add trusted Gale materials to your course.

Places the entire result within the assignment, discussion, or quiz

Adds a link that opens the document within the Gale resource.

If you require further assistance, please ask your librarian or visit <a href="mailto:support.gale.com/training">support.gale.com/training</a>.