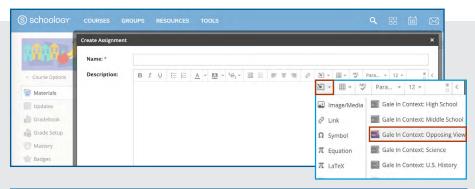

## **EMBED GALE CONTENT**

Use the Rich Content Editor in an assignment, discussion, or quiz to access the Gale resources you've added to Schoology.

Search or browse to access a document.

Then, use **Link to Document** or **Embed Document** to add trusted Gale materials to your course.