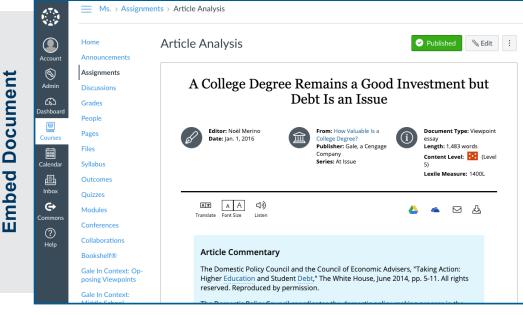

Places the entire result within the assignment, discussion, or quiz

Adds a link that opens the Gale resource to the document within the assignment, discussion, or quiz

If you require further assistance, please ask your librarian or visit support.gale.com/training.