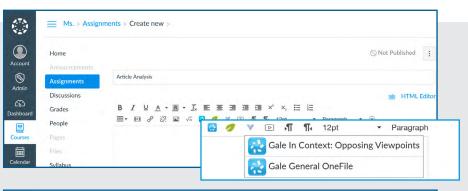

## **EMBED GALE CONTENT**

Use the Rich Content Editor in an assignment, discussion, or quiz to access the Gale resources you've added to Canvas.

Search or browse to access an individual document.

Then, use **Link to Document** or **Embed Document** to add trusted Gale materials to your course.