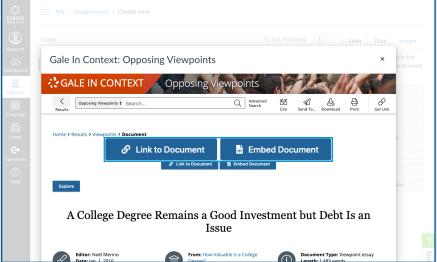

## **EMBED GALE CONTENT**

Use the Rich Content Editor in an assignment, discussion, or quiz to access the Gale resources you've added to Canvas.

Search or browse to access an individual document.

Then, use **Link to Document** or **Embed Document** to add trusted Gale materials to your course.

Places the entire result within the assignment, discussion, or quiz

Adds a link that opens the Gale resource to the document within the assignment, discussion, or quiz

If you require further assistance, please ask your librarian or visit support.gale.com/training.