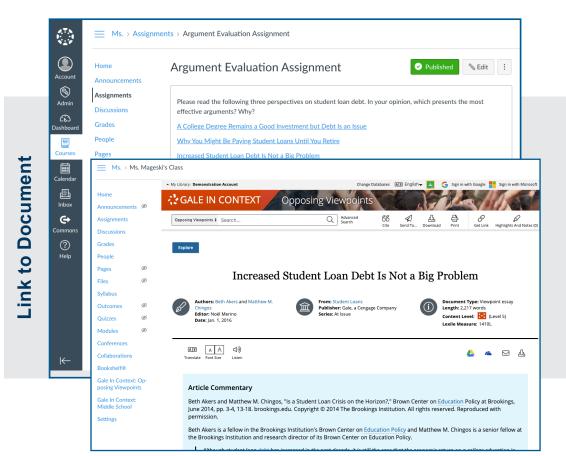

## **EMBED GALE CONTENT**

Use the Rich Content Editor in an assignment, discussion, or quiz to access the Gale resources you've added to Canvas.

Search or browse to access an individual document.

Then, use **Link to Document** or **Embed Document** to add trusted Gale materials to your course.

Places the entire result within the assignment, discussion, or quiz

Adds a link that opens the Gale resource to the document within the assignment, discussion, or quiz

If you require further assistance, please ask your librarian or visit support.gale.com/training.