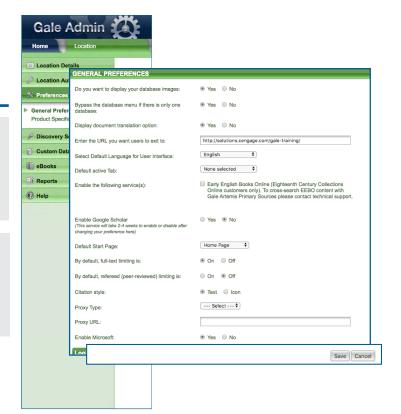

#### **PREFERENCES**

#### **General Preferences**

View and edit settings affecting many of your resources

#### **URL** users exit to

Send users to your site when they access My Library Links or Return to My Library

# Full text/peer-reviewed

Limit results by default; Advanced Search options can include additional results

## **Default Start Page**

Open your resources to the Home page, Advanced Search, or Subject Guide

#### **Proxy URL**

Support authentication by adding your Proxy URL to Bookmark links created in resources

Access General Preferences from the Preferences menu, and then:

- Make any desired updates.
- Be sure to Save your changes.