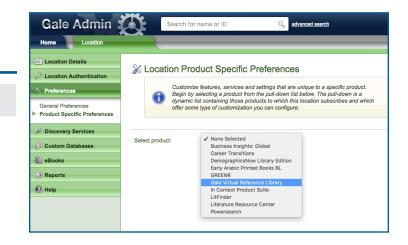

## **Product Specific Preferences**

Select customization options unique to individual Gale resources.

Options vary based on your Gale resources.

Access Product Specific Preferences from the Preferences menu, and then:

- 1. Choose a resource from the **Select product** drop-down menu.
- 2. Make any desired updates.
- 3. Be sure to **Save** your changes.