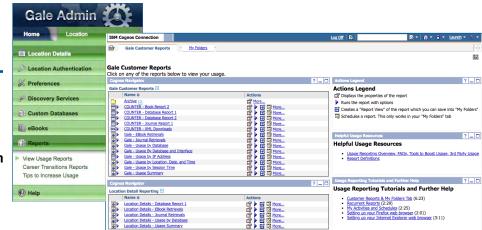

#### **REPORTS**

## View Usage Reports

Access the Gale Usage Portal to view usage and set-up recurring reports.

You can also contact **gale.usage.statistics@cengage.com** to set up automatic usage emails for your resources.