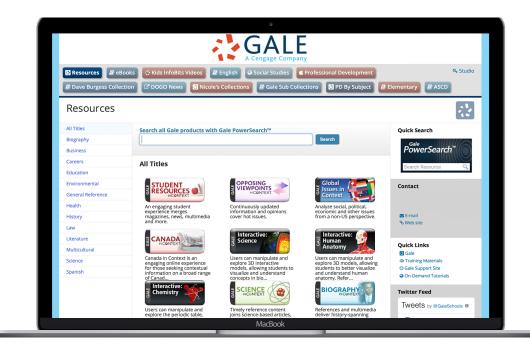

Gale Pages is a fully customizable site for all of your valuable resources. It provides a clear access point for library users to explore everything your library offers. Add your Gale Page to your website with one simple link that will never change, no matter how often you customize.

### SINGLE ACCESS POINT

Create a single access point for all library resources. Add your library catalog, videos, quick links, and custom widgets to ensure users can access all your resources from one place.

#### **CUSTOMIZED CONTENT**

Customize your content by adding pages, boxes, and more. Support library events, special projects, specific subjects, and more by creating pages with the relevant resources.